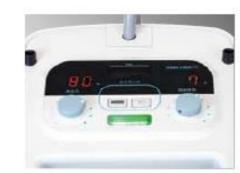

#### The improvement of the visibility

As for the operating panel, the light white, the setting dial which has a cool sense adopted light blue.