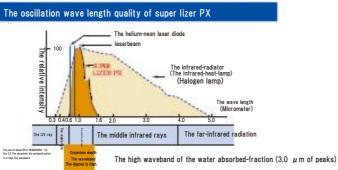

### The high organism depth complex wave length

The super lizer" is doing an ideal mechanism as the light-therapy-equipment which took out only a high organism depth waveband (0.6  $\mu$  m  $^{\circ}$  1.6  $\mu$  m) with the optics filter. The organism effect which reaches the deep area surely because it is not a single wave length like a diode laserbeam and it is the complex wave length which has a wide waveband and modifies more than one waveband with the pleasant sense-of-heat can

# The pulse is a lingua high-power to being possible. It is possible to do an actinotherapy more safely to the depth.

The light-therapy-equipment where "the super lizer" can irradiate the near-ifra-red-rays (1.6  $\mu$  m of 0.6  $\mu$  m<sup>2</sup>) of the highest organism depth waveband in spot-shape at the high-power in the light. The effect is admitted in each family including the pain-clinic and is widely used on the medical care scene. Then, evolution type "super lizer PX" of the light-therapy-equipment to have made the higher safety be compatible with the therapeutic effect which is more excellent now with the adoption of the highpower pulse irradiation was born.

## It realizes a high-power by the pulse irradiation.

"Super Lizer PX" realized the high-power which
exceeds 2.2 conventional W remarkably by adopting a
pulse irradiation. It is higher in organism depth with this.
It reduces a treatment time. Moreover, for
the exposure range to spread at the high-power, it became
possible to do an infrared rays therapy more easily.