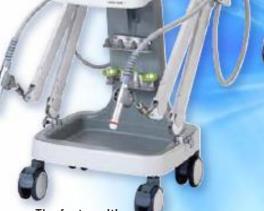

## Type1

MAY.

The normal position

It shows a high therapeutic effect at the high-power.example

The single fiber type