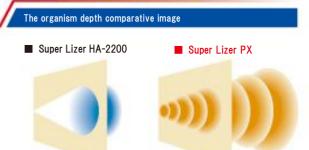

## It realizes a high-power by the pulse irradiation.

"Super Lizer PX" realized the high-power which
exceeds 2.2 conventional W remarkably by adopting a
pulse irradiation. It is higher in organism depth with this.
It reduces a treatment time. Moreover, for
the exposure range to spread at the high-power, it became
possible to do an infrared rays therapy more easily.

# The pulse is a lingua high-power to being possible. It is possible to do an actinotherapy more safely to the depth.

The light-therapy-equipment where "the super lizer" can irradiate the near-ifra-red-rays (1.6  $\mu$  m of 0.6  $\mu$  m<sup>2</sup>) of the highest organism depth waveband in spot-shape at the high-power in the light. The effect is admitted in each family including the pain-clinic and is widely used on the medical care scene. Then, evolution type "super lizer PX" of the light-therapy-equipment to have made the higher safety be compatible with the therapeutic effect which is more excellent now with the adoption of the highpower pulse irradiation was born.