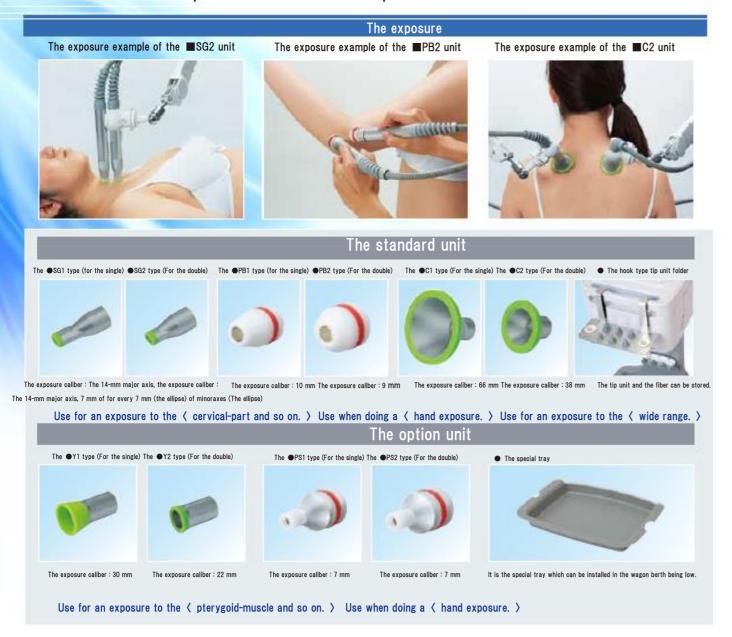

## It prepares the eclectic tip unit which can be chosen according to the purpose.

It assorts the various tip units which can do the exposures which are effective for the various loci.

## The hook type tip unit folder

All units can be stored. Moreover, it secured the space of the placing, too, in the temporariness of the probe.