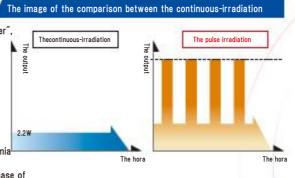

# The safety, too, improves compared with the continuous-irradiation. However, in the maximum output, at conventional 2.2-W"the super lizer

the emergency and it has an automatic-equipment within

there were concerns of the safety aspectwhich accompanies a cutis differential temperature in thetemperature rise test in the continuous-irradiation. Therefore, it was doing the security measures of the safeprogram and so on but "super lizer PX" doesn't have aworry with the cutis temperatura which rises in above thehyperthermia sense which is pleasant for the pulse irradiation. Also, it prepares in case of

## It realizes a high-power by the pulse irradiation.

"Super Lizer PX" realized the high-power which
exceeds 2.2 conventional W remarkably by adopting a
pulse irradiation. It is higher in organism depth with this.
It reduces a treatment time. Moreover, for
the exposure range to spread at the high-power, it became
possible to do an infrared rays therapy more easily.